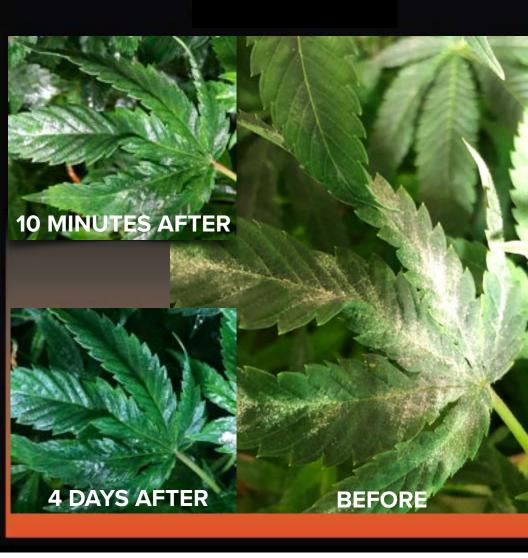

#### Plant Wash Concentrate (Cannabis):

- Our 1 cup per gallon of water formula immediately brings back the shine and luster to your plant leafs and washes away all harmful powdery mildew, germs or insects after killing them.
- Can be sprayed at any stages of plant growth.
- Long lasting effect.

#### Plant Wash Ready To Use (Cannabis):

- Our formula immediately brings back the shine and luster to your plant leafs and washes away all harmful powdery mildew, germs or insects after killing them.
- Can be sprayed at any stages of plant growth.
- Long lasting effect.

#### Plant Wash (Garden Plants Indoor/Outdoor):

- Formulated safe for garden plants.
- Our formula immediately brings back the shine and luster to your plant leafs and washes away all harmful powdery mildew, germs or insects after killing them.
- Can be sprayed at any stage of plant growth.
- Long lasting effect.